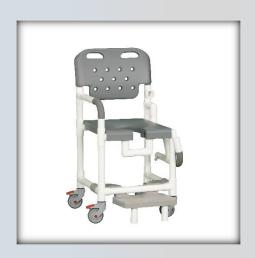

## Product Description: Elite Shower Chair w/Footrest and Left Drop Arm

| Technical Data    |         |
|-------------------|---------|
| Height:           | 43.5"   |
| Width:            | 21"     |
| Depth:            | 22"     |
| Weight:           | 28 lbs  |
| Seat Height:      | 24"     |
| Clearance:        | 20"     |
| Between the arms: | 17.25"  |
| Weight Capacity:  | 325 lbs |
| Ship Weight:      | 31 lbs  |
| Shipping Method:  | Parcel  |

## **Features:**

- 4" Never-Rust twin wheel casters, all locking
- Open-front seat for easy bathing care
- Seat removes for easy cleaning
- Integrated push handles for improved mobility
- Molded hand grips for added security and comfort
- Slideout footrest for added safety
- Left drop arm for easy transfers