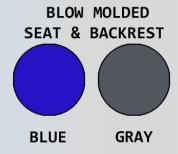

| Ordering Options |  |
|------------------|--|
| PLT820 FRLDA B   |  |
| PLT820 FRLDA G   |  |

## **Replacement Parts**

SS LPCSET 4 – Replacement Caster Set

MOLDED SEAT B/G – Replacement Seat (Blue or Gray)

MOLDED BKRST B/G – Replacement Backrest

Link to website